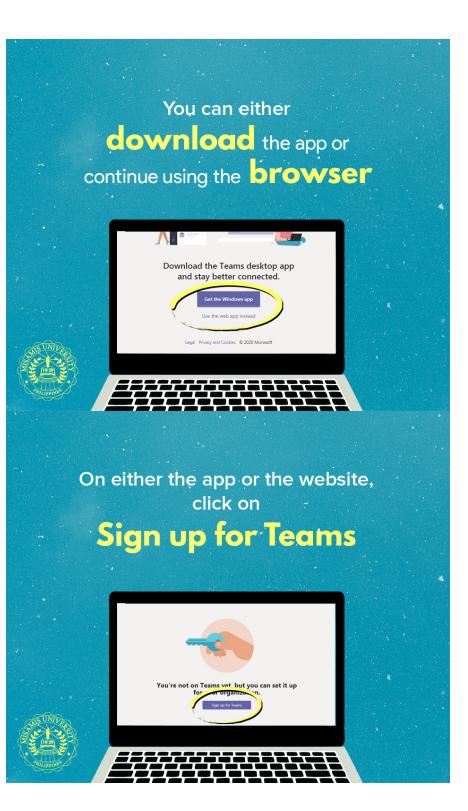

How to Log in to Microsoft Teams (MU Learning Management System)

In the sidebar at the left of the page, **Click "Accounts"** 

## Thèn click on MU-OLE MS 0365 Account

Scroll to the bottom of the page to find your login details. Take note of your **Username and password** 

Go to teams.microsoft.com

Make sure it has at least 8 characters, one captial letter, one number and one special character. **Please remember this password.** Click sign in.