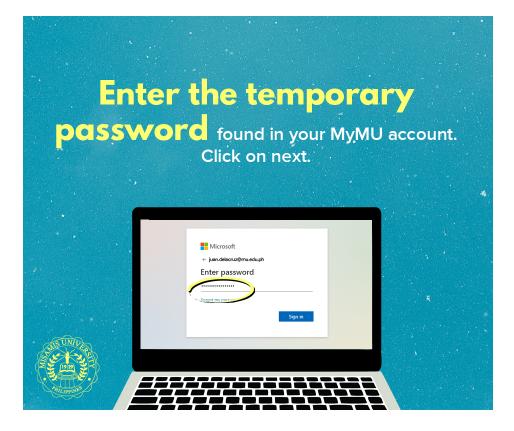

## Thèn click on MU-OLE MS 0365 Account

Scroll to the bottom of the page to find your login details. Take note of your **Username and password** 

Go to teams.microsoft.com

Make sure it has at least 8 characters, one captial letter, one number and one special character. **Please remember this password.** Click sign in.

| Microsoft                                                                                                                          |  |
|------------------------------------------------------------------------------------------------------------------------------------|--|
| juan.delacruz@mu.edu.ph                                                                                                            |  |
| Update your password                                                                                                               |  |
| You need to update your password<br>because this is the first time you are<br>signing in, or because your password has<br>expired. |  |
| Current password                                                                                                                   |  |
| New password                                                                                                                       |  |
| Confirm password                                                                                                                   |  |
| Sign in                                                                                                                            |  |