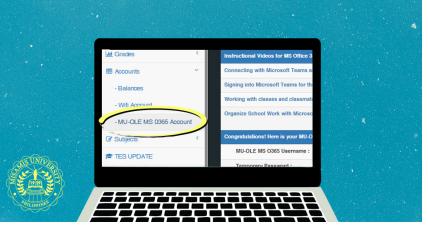

How to Log in to Microsoft Teams (MU Learning Management System)

In the sidebar at the left of the page, **Click "Accounts"** 

## Thèn click on MU-OLE MS 0365 Account

Scroll to the bottom of the page to find your login details. Take note of your **Username and password** 

Go to teams.microsoft.com

Make sure it has at least 8 characters, one captial letter, one number and one special character. **Please remember this password.** Click sign in.