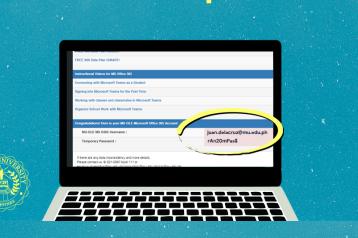

## Thèn click on MU-OLE MS 0365 Account

Scroll to the bottom of the page to find your login details. Take note of your **Username and password** 

Go to teams.microsoft.com

Make sure it has at least 8 characters, one captial letter, one number and one special character. **Please remember this password.** Click sign in.