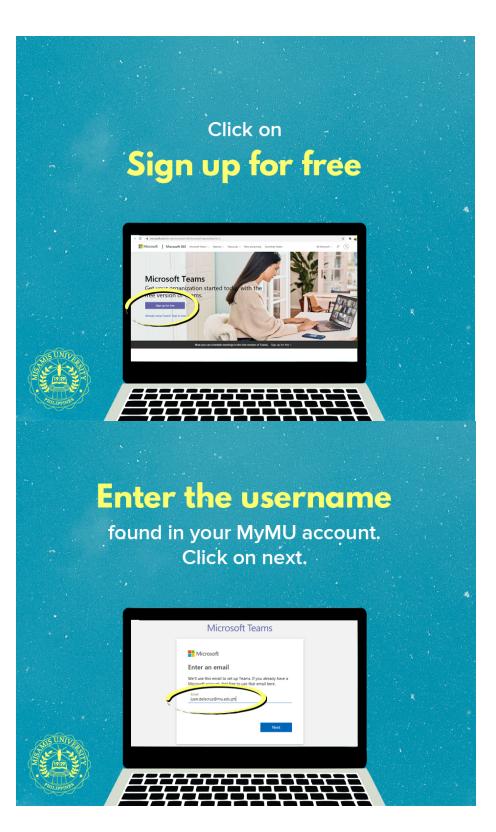

## Thèn click on MU-OLE MS 0365 Account

Scroll to the bottom of the page to find your login details. Take note of your **Username and password** 

Go to teams.microsoft.com

Make sure it has at least 8 characters, one captial letter, one number and one special character. **Please remember this password.** Click sign in.